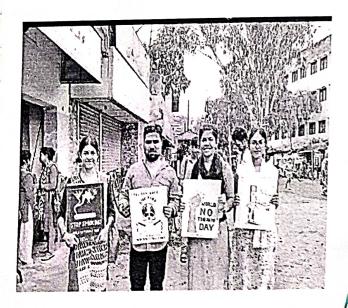

# **NOTICE**

This 07.02.24 Red Ribbon Club organized and so call forth all teaching, nonteaching, NSS Volunteers and students of our college to witness and participate to the said program. It will be continued through a Rally and Speech.

### Total Attendance:

Our Katwa College NSS unit I, II, III organized an awareness program for Red ribbon club through Speech. Our honorable principal DrNirmalendu Sarkar inaugurated this program with his valuable speech and he explained the importance of Red Ribbon Club Program. Our honorable guests AritraRudra and Dr. Aniruddha Sarkar had given their informative and awareness speech in the front of audience of that day. Red Ribbon Club is a movement to create and raise awareness about HIV/AIDS through service and, education and events. Its aim is to equip the youth with correct information on HIV/AIDS Prevention, care and support and treatment. It intends to build their capacities as peer educators in spreading messages on positive health behavior and increasing voluntary blood donation from among youth. Red Ribbon Club members are not bound to perform a set of duties or functions. However they are expected to learn facts about HIV/AIDS, services available from testing to treatment, attend life skill development programs, share the knowledge with peers, and carry out educational campaign related to HIV/AIDS.