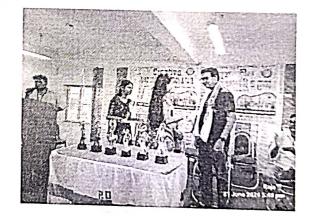

### Total Attendance:

Our Katwa College NSS unit I, II, III organized an awareness program for Red ribbon club through Speech. Our honorable principal DrNirmalendu Sarkar inaugurated this program with his valuable speech and he explained the importance of Red Ribbon Club Program. Our honorable guests AritraRudra and Dr. Aniruddha Sarkar had given their informative and awareness speech in the front of audience of that day. Red Ribbon Club is a movement to create and raise awareness about HIV/AIDS through service and, education and events. Its aim is to equip the youth with correct information on HIV/AIDS Prevention, care and support and treatment. It intends to build their capacities as peer educators in spreading messages on positive health behavior and increasing voluntary blood donation from among youth. Red Ribbon Club members are not bound to perform a set of duties or functions. However they are expected to learn facts about HIV/AIDS, services available from testing to treatment, attend life skill development programs, share the knowledge with peers, and carry out educational campaign related to HIV/AIDS.