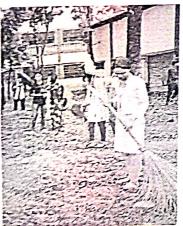

### Total Attendance:

Our Katwa College NSS unit I, II, III organized an awareness program for Red ribbon club through Speech. Our honorable principal DrNirmalendu Sarkar inaugurated this program with his valuable speech and he explained the importance of Red Ribbon Club Program. Our honorable guests AritraRudra and Dr. Aniruddha Sarkar had given their informative and awareness speech in the front of audience of that day. Red Ribbon Club is a movement to create and raise awareness about HIV/AIDS through service and, education and events. Its aim is to equip the youth with correct information on HIV/AIDS Prevention, care and support and treatment. It intends to build their capacities as peer educators in spreading messages on positive health behavior and increasing voluntary blood donation from among youth. Red Ribbon Club members are not bound to perform a set of duties or functions. However they are expected to learn facts about HIV/AIDS, services available from testing to treatment, attend life skill development programs, share the knowledge with peers, and carry out educational campaign related to HIV/AIDS.