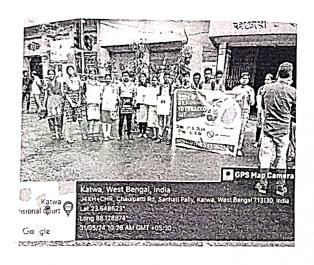

# **NOTICE**

This 07.02.24 Red Ribbon Club organized and so call forth all teaching, nonteaching, NSS Volunteers and students of our college to witness and participate to the said program. It will be continued through a Rally and Speech.

### Total Attendance:

Our Katwa College NSS unit I, II, III organized an awareness program for Red ribbon club through Speech. Our honorable principal DrNirmalendu Sarkar inaugurated this program with his valuable speech and he explained the importance of Red Ribbon Club Program. Our honorable guests AritraRudra and Dr. Aniruddha Sarkar had given their informative and awareness speech in the front of audience of that day. Red Ribbon Club is a movement to create and raise awareness about HIV/AIDS through service and, education and events. Its aim is to equip the youth with correct information on HIV/AIDS Prevention, care and support and treatment. It intends to build their capacities as peer educators in spreading messages on positive health behavior and increasing voluntary blood donation from among youth. Red Ribbon Club members are not bound to perform a set of duties or functions. However they are expected to learn facts about HIV/AIDS, services available from testing to treatment, attend life skill development programs, share the knowledge with peers, and carry out educational campaign related to HIV/AIDS.