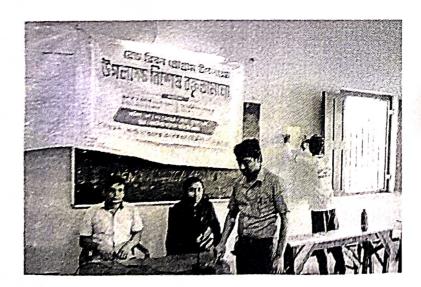

### Total Attendance:

Our Katwa College NSS unit I, II, III organized an awareness program for Red ribbon club through Speech. Our honorable principal DrNirmalendu Sarkar inaugurated this program with his valuable speech and he explained the importance of Red Ribbon Club Program. Our honorable guests AritraRudra and Dr. Aniruddha Sarkar had given their informative and awareness speech in the front of audience of that day. Red Ribbon Club is a movement to create and raise awareness about HIV/AIDS through service and, education and events. Its aim is to equip the youth with correct information on HIV/AIDS Prevention, care and support and treatment. It intends to build their capacities as peer educators in spreading messages on positive health behavior and increasing voluntary blood donation from among youth. Red Ribbon Club members are not bound to perform a set of duties or functions. However they are expected to learn facts about HIV/AIDS, services available from testing to treatment, attend life skill development programs, share the knowledge with peers, and carry out educational campaign related to HIV/AIDS.