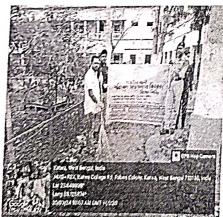

Sub - Red Ribbon Club Programme

Organised by Katwa College NSS Unit I, II, III

### Total Attendance:

Our Katwa College NSS unit I, II, III organized an awareness program for Red ribbon club through Speech. Our honorable principal DrNirmalendu Sarkar inaugurated this program with his valuable speech and he explained the importance of Red Ribbon Club Program. Our honorable guests AritraRudra and Dr. Aniruddha Sarkar had given their informative and awareness speech in the front of audience of that day. Red Ribbon Club is a movement to create and raise awareness about HIV/AIDS through service and, education and events. Its aim is to equip the youth with correct information on HIV/AIDS Prevention, care and support and treatment. It intends to build their capacities as peer educators in spreading messages on positive health behavior and increasing voluntary blood donation from among youth. Red Ribbon Club members are not bound to perform a set of duties or functions. However they are expected to learn facts about HIV/AIDS, services available from testing to treatment, attend life skill development programs, share the knowledge with peers, and carry out educational campaign related to HIV/AIDS.