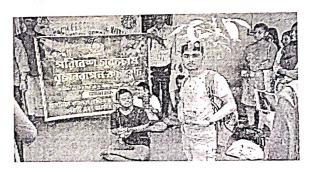

### Total Attendance:

Our Katwa College NSS unit I, II, III organized an awareness program for Red ribbon club through Speech. Our honorable principal DrNirmalendu Sarkar inaugurated this program with his valuable speech and he explained the importance of Red Ribbon Club Program. Our honorable guests AritraRudra and Dr. Aniruddha Sarkar had given their informative and awareness speech in the front of audience of that day. Red Ribbon Club is a movement to create and raise awareness about HIV/AIDS through service and, education and events. Its aim is to equip the youth with correct information on HIV/AIDS Prevention, care and support and treatment. It intends to build their capacities as peer educators in spreading messages on positive health behavior and increasing voluntary blood donation from among youth. Red Ribbon Club members are not bound to perform a set of duties or functions. However they are expected to learn facts about HIV/AIDS, services available from testing to treatment, attend life skill development programs, share the knowledge with peers, and carry out educational campaign related to HIV/AIDS.