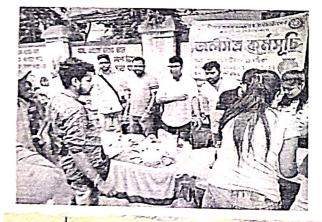

### Total Attendance:

Our Katwa College NSS unit I, II, III organized an awareness program for Red ribbon club through Speech. Our honorable principal DrNirmalendu Sarkar inaugurated this program with his valuable speech and he explained the importance of Red Ribbon Club Program. Our honorable guests AritraRudra and Dr. Aniruddha Sarkar had given their informative and awareness speech in the front of audience of that day. Red Ribbon Club is a movement to create and raise awareness about HIV/AIDS through service and, education and events. Its aim is to equip the youth with correct information on HIV/AIDS Prevention, care and support and treatment. It intends to build their capacities as peer educators in spreading messages on positive health behavior and increasing voluntary blood donation from among youth. Red Ribbon Club members are not bound to perform a set of duties or functions. However they are expected to learn facts about HIV/AIDS, services available from testing to treatment, attend life skill development programs, share the knowledge with peers, and carry out educational campaign related to HIV/AIDS.