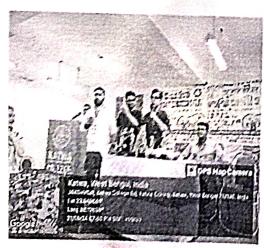

### Total Attendance:

Our Katwa College NSS unit I, II, III organized an awareness program for Red ribbon club through Speech. Our honorable principal DrNirmalendu Sarkar inaugurated this program with his valuable speech and he explained the importance of Red Ribbon Club Program. Our honorable guests AritraRudra and Dr. Aniruddha Sarkar had given their informative and awareness speech in the front of audience of that day. Red Ribbon Club is a movement to create and raise awareness about HIV/AIDS through service and, education and events. Its aim is to equip the youth with correct information on HIV/AIDS Prevention, care and support and treatment. It intends to build their capacities as peer educators in spreading messages on positive health behavior and increasing voluntary blood donation from among youth. Red Ribbon Club members are not bound to perform a set of duties or functions. However they are expected to learn facts about HIV/AIDS, services available from testing to treatment, attend life skill development programs, share the knowledge with peers, and carry out educational campaign related to HIV/AIDS.