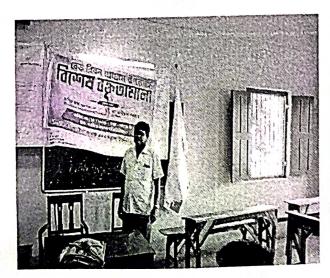

### Total Attendance:

Our Katwa College NSS unit I, II, III organized an awareness program for Red ribbon club through Speech. Our honorable principal DrNirmalendu Sarkar inaugurated this program with his valuable speech and he explained the importance of Red Ribbon Club Program. Our honorable guests AritraRudra and Dr. Aniruddha Sarkar had given their informative and awareness speech in the front of audience of that day. Red Ribbon Club is a movement to create and raise awareness about HIV/AIDS through service and, education and events. Its aim is to equip the youth with correct information on HIV/AIDS Prevention, care and support and treatment. It intends to build their capacities as peer educators in spreading messages on positive health behavior and increasing voluntary blood donation from among youth. Red Ribbon Club members are not bound to perform a set of duties or functions. However they are expected to learn facts about HIV/AIDS, services available from testing to treatment, attend life skill development programs, share the knowledge with peers, and carry out educational campaign related to HIV/AIDS.