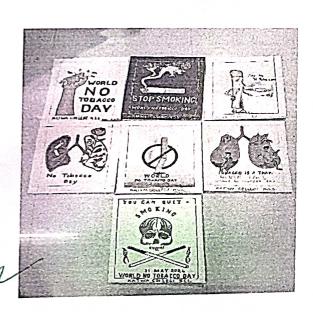

### Total Attendance:

Our Katwa College NSS unit I, II, III organized an awareness program for Red ribbon club through Speech. Our honorable principal DrNirmalendu Sarkar inaugurated this program with his valuable speech and he explained the importance of Red Ribbon Club Program. Our honorable guests AritraRudra and Dr. Aniruddha Sarkar had given their informative and awareness speech in the front of audience of that day. Red Ribbon Club is a movement to create and raise awareness about HIV/AIDS through service and, education and events. Its aim is to equip the youth with correct information on HIV/AIDS Prevention, care and support and treatment. It intends to build their capacities as peer educators in spreading messages on positive health behavior and increasing voluntary blood donation from among youth. Red Ribbon Club members are not bound to perform a set of duties or functions. However they are expected to learn facts about HIV/AIDS, services available from testing to treatment, attend life skill development programs, share the knowledge with peers, and carry out educational campaign related to HIV/AIDS.