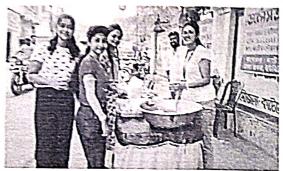

### Total Attendance:

Our Katwa College NSS unit I, II, III organized an awareness program for Red ribbon club through Speech. Our honorable principal DrNirmalendu Sarkar inaugurated this program with his valuable speech and he explained the importance of Red Ribbon Club Program. Our honorable guests AritraRudra and Dr. Aniruddha Sarkar had given their informative and awareness speech in the front of audience of that day. Red Ribbon Club is a movement to create and raise awareness about HIV/AIDS through service and, education and events. Its aim is to equip the youth with correct information on HIV/AIDS Prevention, care and support and treatment. It intends to build their capacities as peer educators in spreading messages on positive health behavior and increasing voluntary blood donation from among youth. Red Ribbon Club members are not bound to perform a set of duties or functions. However they are expected to learn facts about HIV/AIDS, services available from testing to treatment, attend life skill development programs, share the knowledge with peers, and carry out educational campaign related to HIV/AIDS.