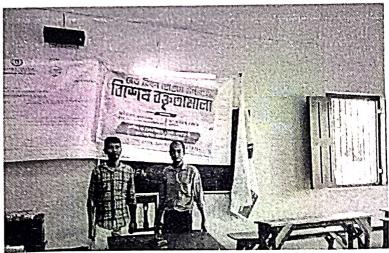

### Total Attendance:

Our Katwa College NSS unit I, II, III organized an awareness program for Red ribbon club through Speech. Our honorable principal DrNirmalendu Sarkar inaugurated this program with his valuable speech and he explained the importance of Red Ribbon Club Program. Our honorable guests AritraRudra and Dr. Aniruddha Sarkar had given their informative and awareness speech in the front of audience of that day. Red Ribbon Club is a movement to create and raise awareness about HIV/AIDS through service and, education and events. Its aim is to equip the youth with correct information on HIV/AIDS Prevention, care and support and treatment. It intends to build their capacities as peer educators in spreading messages on positive health behavior and increasing voluntary blood donation from among youth. Red Ribbon Club members are not bound to perform a set of duties or functions. However they are expected to learn facts about HIV/AIDS, services available from testing to treatment, attend life skill development programs, share the knowledge with peers, and carry out educational campaign related to HIV/AIDS.