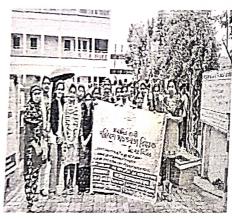

Sub - Red Ribbon Club Programme

Organised by Katwa College NSS Unit I, II, III

### Total Attendance:

Our Katwa College NSS unit I, II, III organized an awareness program for Red ribbon club through Speech. Our honorable principal DrNirmalendu Sarkar inaugurated this program with his valuable speech and he explained the importance of Red Ribbon Club Program. Our honorable guests AritraRudra and Dr. Aniruddha Sarkar had given their informative and awareness speech in the front of audience of that day. Red Ribbon Club is a movement to create and raise awareness about HIV/AIDS through service and, education and events. Its aim is to equip the youth with correct information on HIV/AIDS Prevention, care and support and treatment. It intends to build their capacities as peer educators in spreading messages on positive health behavior and increasing voluntary blood donation from among youth. Red Ribbon Club members are not bound to perform a set of duties or functions. However they are expected to learn facts about HIV/AIDS, services available from testing to treatment, attend life skill development programs, share the knowledge with peers, and carry out educational campaign related to HIV/AIDS.