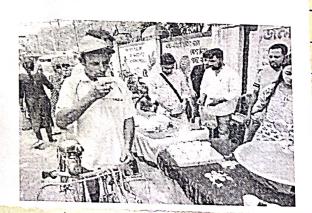

### Total Attendance:

Our Katwa College NSS unit I, II, III organized an awareness program for Red ribbon club through Speech. Our honorable principal DrNirmalendu Sarkar inaugurated this program with his valuable speech and he explained the importance of Red Ribbon Club Program. Our honorable guests AritraRudra and Dr. Aniruddha Sarkar had given their informative and awareness speech in the front of audience of that day. Red Ribbon Club is a movement to create and raise awareness about HIV/AIDS through service and, education and events. Its aim is to equip the youth with correct information on HIV/AIDS Prevention, care and support and treatment. It intends to build their capacities as peer educators in spreading messages on positive health behavior and increasing voluntary blood donation from among youth. Red Ribbon Club members are not bound to perform a set of duties or functions. However they are expected to learn facts about HIV/AIDS, services available from testing to treatment, attend life skill development programs, share the knowledge with peers, and carry out educational campaign related to HIV/AIDS.