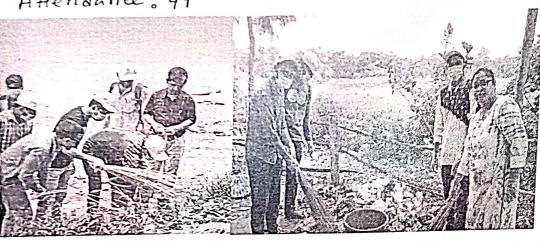

### Total Attendance:

Our Katwa College NSS unit I, II, III organized an awareness program for Red ribbon club through Speech. Our honorable principal DrNirmalendu Sarkar inaugurated this program with his valuable speech and he explained the importance of Red Ribbon Club Program. Our honorable guests AritraRudra and Dr. Aniruddha Sarkar had given their informative and awareness speech in the front of audience of that day. Red Ribbon Club is a movement to create and raise awareness about HIV/AIDS through service and, education and events. Its aim is to equip the youth with correct information on HIV/AIDS Prevention, care and support and treatment. It intends to build their capacities as peer educators in spreading messages on positive health behavior and increasing voluntary blood donation from among youth. Red Ribbon Club members are not bound to perform a set of duties or functions. However they are expected to learn facts about HIV/AIDS, services available from testing to treatment, attend life skill development programs, share the knowledge with peers, and carry out educational campaign related to HIV/AIDS.