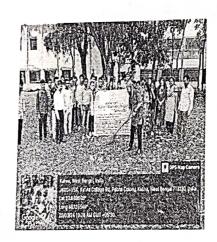

Sub - Red Ribbon Club Programme

Organised by Katwa College NSS Unit I, II, III

### Total Attendance:

Our Katwa College NSS unit I, II, III organized an awareness program for Red ribbon club through Speech. Our honorable principal DrNirmalendu Sarkar inaugurated this program with his valuable speech and he explained the importance of Red Ribbon Club Program. Our honorable guests AritraRudra and Dr. Aniruddha Sarkar had given their informative and awareness speech in the front of audience of that day. Red Ribbon Club is a movement to create and raise awareness about HIV/AIDS through service and, education and events. Its aim is to equip the youth with correct information on HIV/AIDS Prevention, care and support and treatment. It intends to build their capacities as peer educators in spreading messages on positive health behavior and increasing voluntary blood donation from among youth. Red Ribbon Club members are not bound to perform a set of duties or functions. However they are expected to learn facts about HIV/AIDS, services available from testing to treatment, attend life skill development programs, share the knowledge with peers, and carry out educational campaign related to HIV/AIDS.