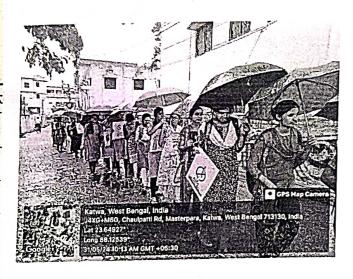

# **NOTICE**

This 07.02.24 Red Ribbon Club organized and so call forth all teaching, nonteaching, NSS Volunteers and students of our college to witness and participate to the said program. It will be continued through a Rally and Speech.

### Total Attendance:

Our Katwa College NSS unit I, II, III organized an awareness program for Red ribbon club through Speech. Our honorable principal DrNirmalendu Sarkar inaugurated this program with his valuable speech and he explained the importance of Red Ribbon Club Program. Our honorable guests AritraRudra and Dr. Aniruddha Sarkar had given their informative and awareness speech in the front of audience of that day. Red Ribbon Club is a movement to create and raise awareness about HIV/AIDS through service and, education and events. Its aim is to equip the youth with correct information on HIV/AIDS Prevention, care and support and treatment. It intends to build their capacities as peer educators in spreading messages on positive health behavior and increasing voluntary blood donation from among youth. Red Ribbon Club members are not bound to perform a set of duties or functions. However they are expected to learn facts about HIV/AIDS, services available from testing to treatment, attend life skill development programs, share the knowledge with peers, and carry out educational campaign related to HIV/AIDS.