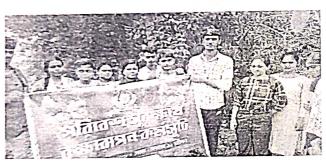

### Total Attendance:

Our Katwa College NSS unit I, II, III organized an awareness program for Red ribbon club through Speech. Our honorable principal DrNirmalendu Sarkar inaugurated this program with his valuable speech and he explained the importance of Red Ribbon Club Program. Our honorable guests AritraRudra and Dr. Aniruddha Sarkar had given their informative and awareness speech in the front of audience of that day. Red Ribbon Club is a movement to create and raise awareness about HIV/AIDS through service and, education and events. Its aim is to equip the youth with correct information on HIV/AIDS Prevention, care and support and treatment. It intends to build their capacities as peer educators in spreading messages on positive health behavior and increasing voluntary blood donation from among youth. Red Ribbon Club members are not bound to perform a set of duties or functions. However they are expected to learn facts about HIV/AIDS, services available from testing to treatment, attend life skill development programs, share the knowledge with peers, and carry out educational campaign related to HIV/AIDS.